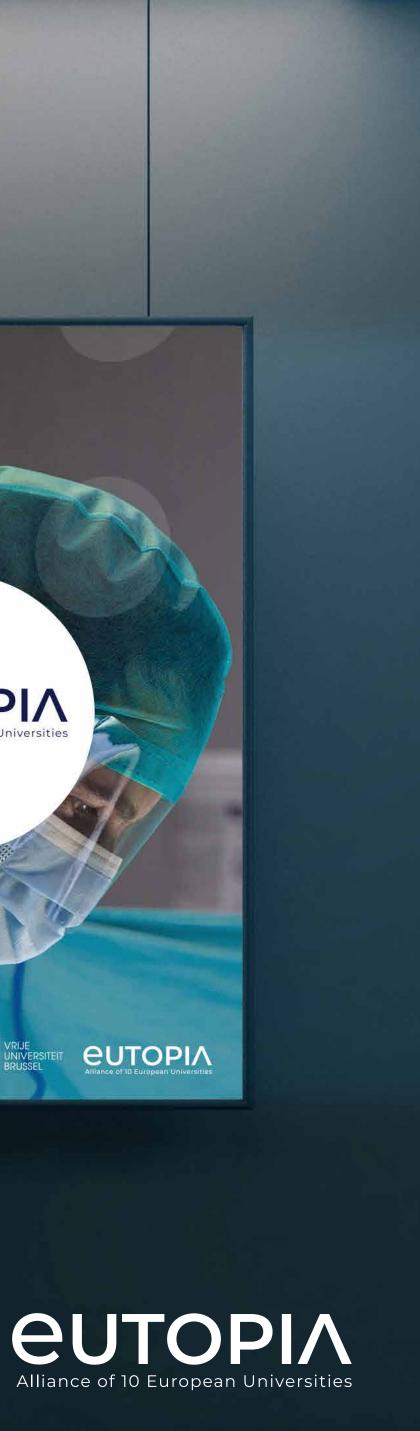

#### White dot

The white dot is derived from the EUTOPIA dot pattern and this represents the central, unified way of thinking of EUTOPIA and the partner university.

This is used as a central design element with the EUTOPIA logo in the middle.

The dot can also be used without the EUTOPIA logo as a defining element in an image.

### Sample application of white dot with EUTOPIA logo