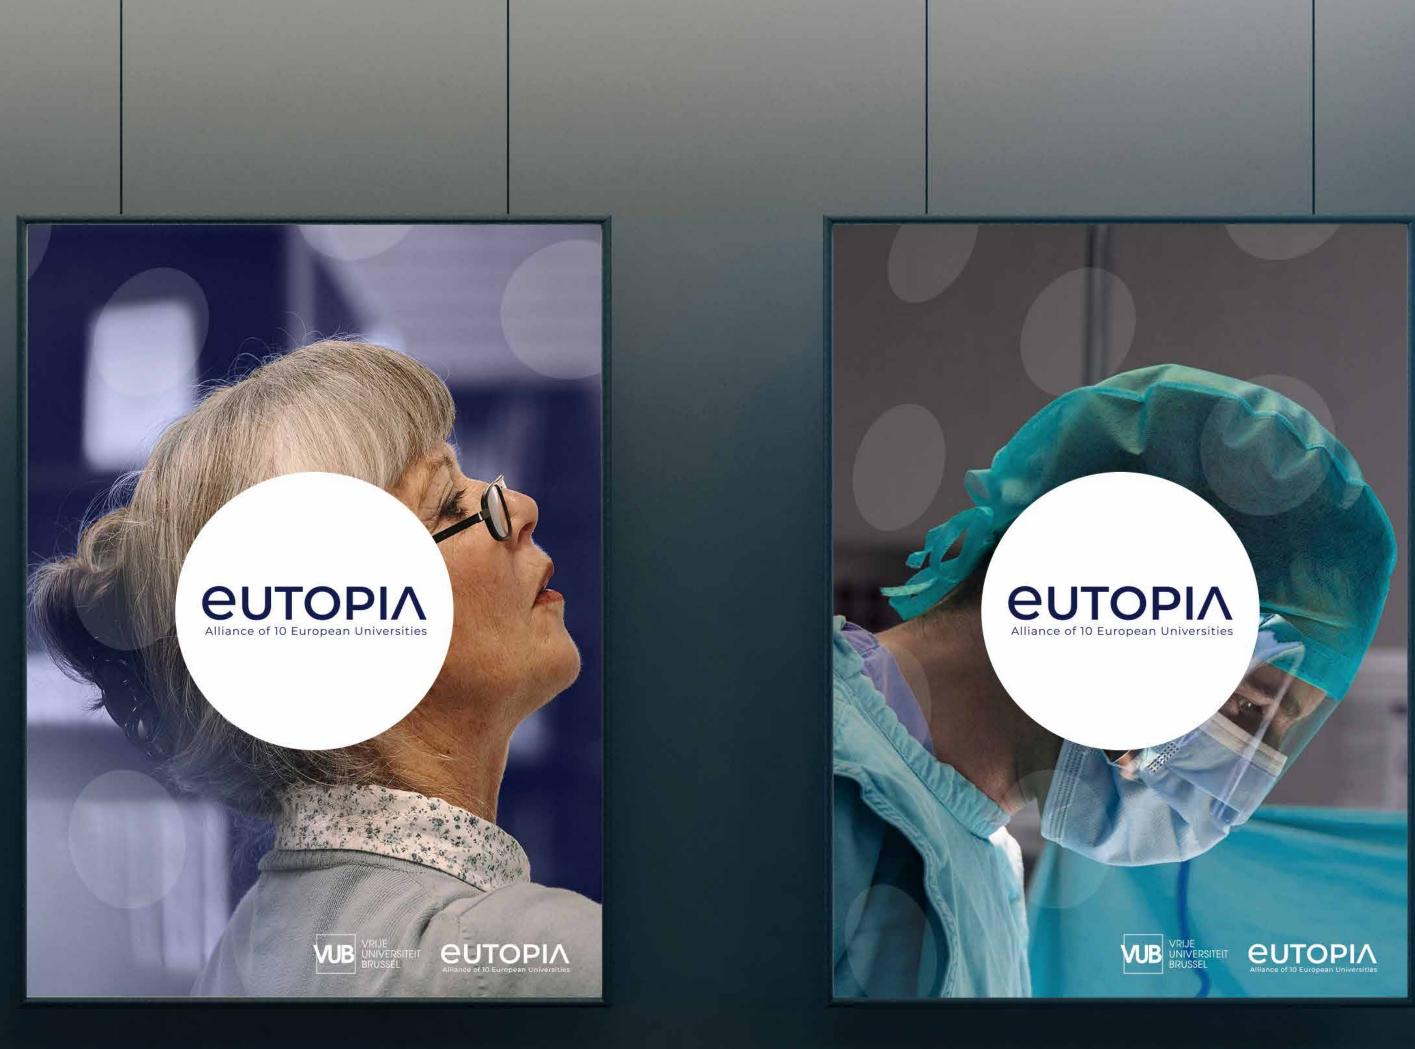

#### White dot

The white dot is derived from the EUTOPIA dot pattern and this represents the central, unified way of thinking of EUTOPIA and the partner university.

This is used as a central design element with the EUTOPIA logo in the middle.

The dot can also be used without the EUTOPIA logo as a defining element in an image.

### Sample application of white dot with EUTOPIA logo