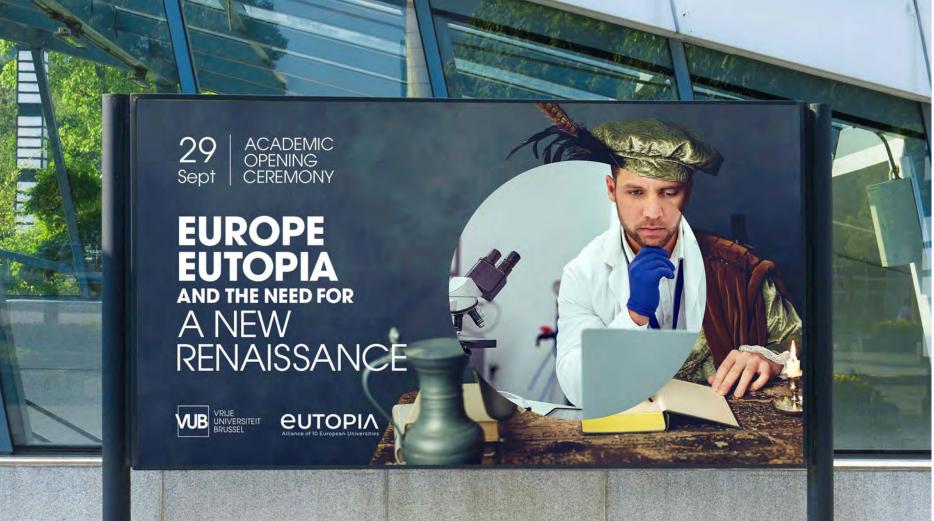

#### White dot

The white dot is derived from the EUTOPIA dot pattern and this represents the central, unified way of thinking of EUTOPIA and the partner university.

This is used as a central design element with the EUTOPIA logo in the middle.

The dot can also be used without the EUTOPIA logo as a defining element in an image.

### Sample application of white dot with EUTOPIA logo