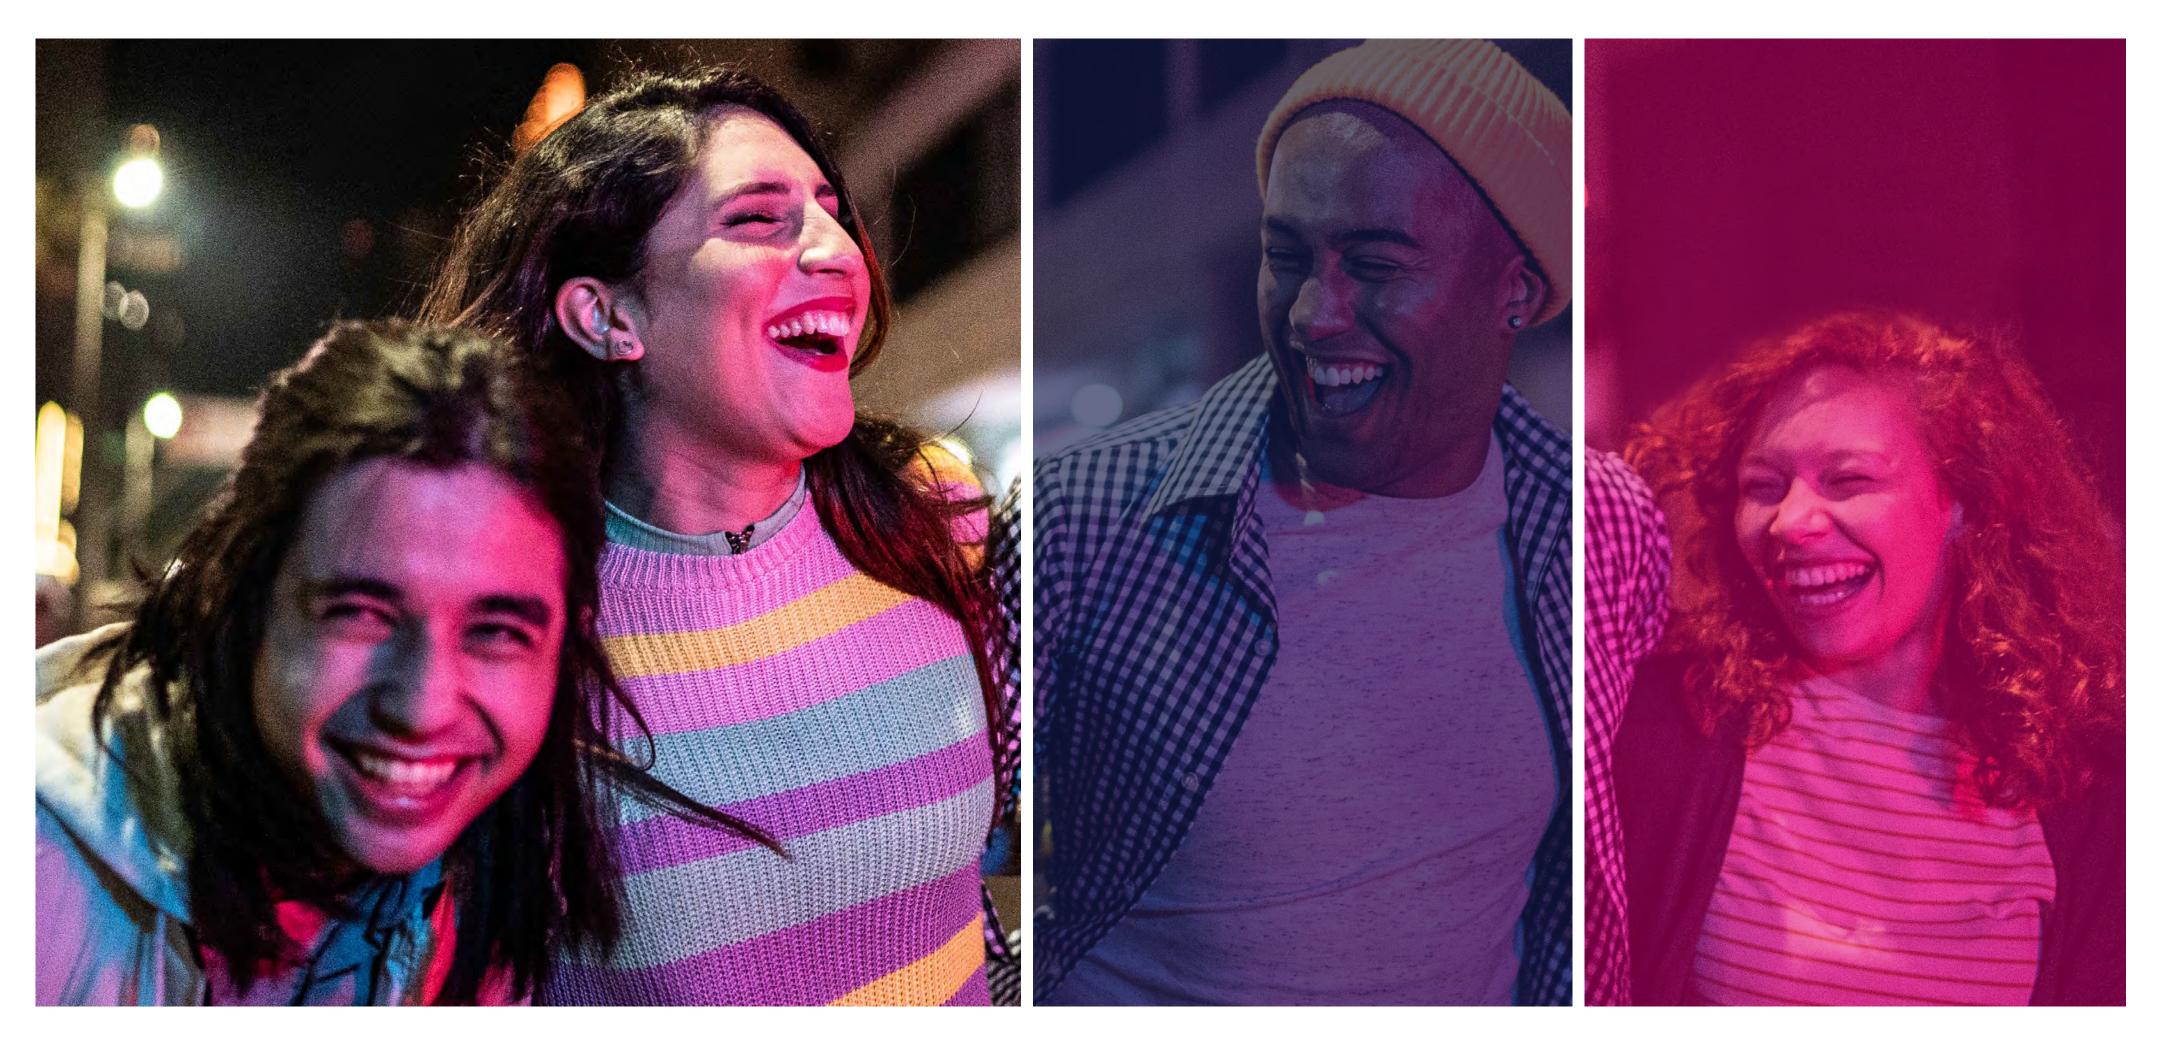

#### 6 Photography style: Possible treatments of photos

#### Color overlay using EUTOPIA colors (dark blue, fuchsia, cyan)