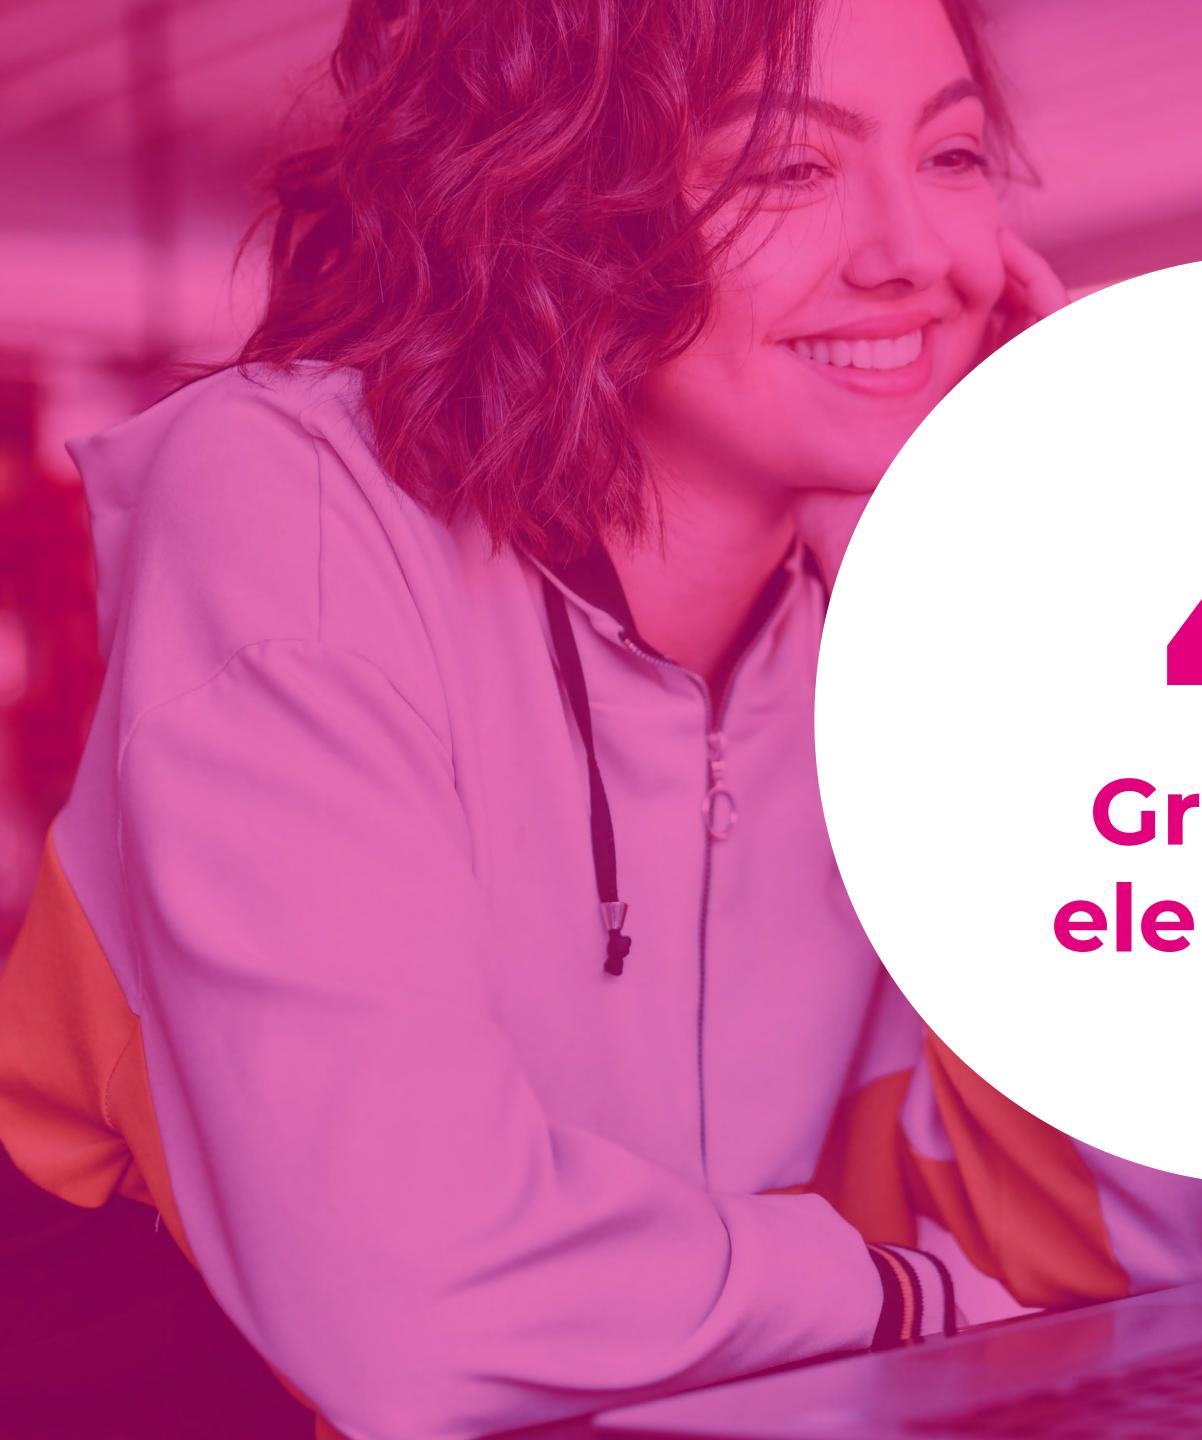

#### White dot

The white dot is derived from the EUTOPIA dot pattern and this represents the central, unified way of thinking of EUTOPIA and the partner university.

This is used as a central design element with the EUTOPIA logo in the middle.

The dot can also be used without the EUTOPIA logo as a defining element in an image.

### Sample application of white dot with EUTOPIA logo