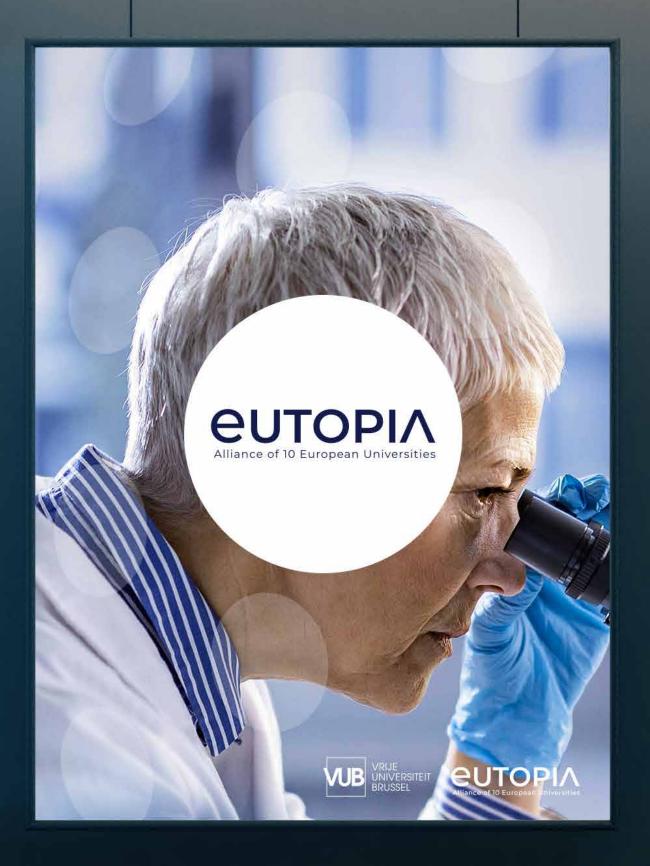

#### White dot

The white dot is derived from the EUTOPIA dot pattern and this represents the central, unified way of thinking of EUTOPIA and the partner university.

This is used as a central design element with the EUTOPIA logo in the middle.

The dot can also be used without the EUTOPIA logo as a defining element in an image.

### Sample application of white dot with EUTOPIA logo