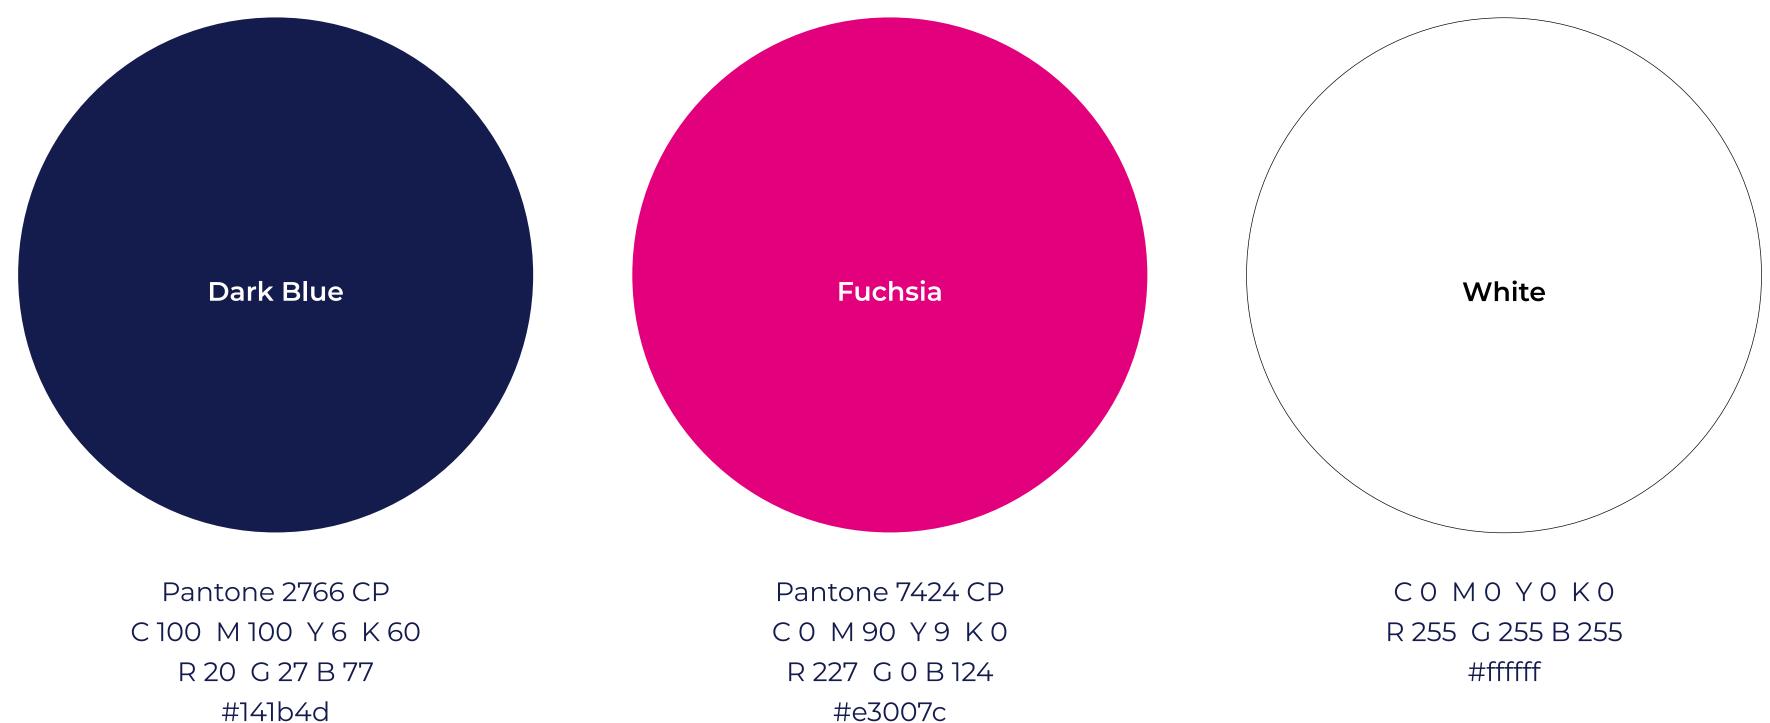

#### 2 Colour palette: Primary colours

alliance of different universities and therefore, must remain unbiased.

#141b4d

#### EUTOPIA uses distinct, recognizable, strong primary colours. Dark blue symbolizes knowledge, reliability and stability, while fuchsia symbolizes confidence, assurance and maturity. White represents impartiality and neutrality which is crucial since EUTOPIA is an

#### 2 Colour palette: Secondary colour

Cyan is a secondary color and it symbolizes liveliness and energy.

Pantone 299 CP C 86 M 8 Y 0 K 0 R 0 G 163 B 224 #00a3e0