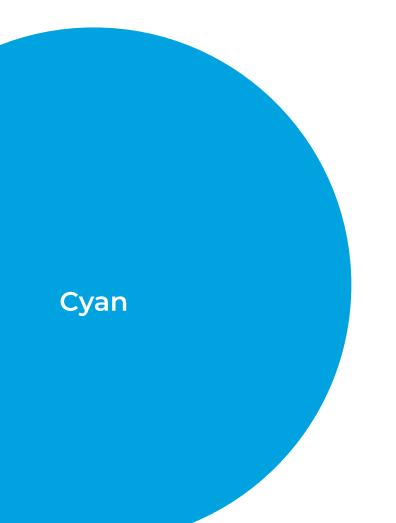

#### 2 Colour palette: Secondary colour

Cyan is a secondary color and it symbolizes liveliness and energy.

Pantone 299 CP C 86 M 8 Y 0 K 0 R 0 G 163 B 224 #00a3e0